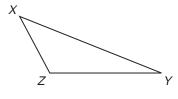

## Diagonals and Angle Measure

Find the sum of the measures of the interior angles in each figure.

2.

3.

4.

**5**.

6.

Find the measure of one interior angle and one exterior angle of each regular polygon. If necessary, round to the nearest degree.