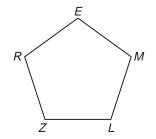

## Diagonals and Angle Measure

Find the sum of the measures of the interior angles in each figure.

2.

3.

4.

**5**.

6.

Find the measure of one interior angle and one exterior angle of each regular polygon. If necessary, round to the nearest degree.