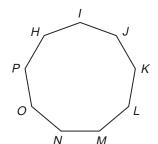

## Diagonals and Angle Measure

Find the sum of the measures of the interior angles in each figure.

2.

3.

4.

**5**.

6.

Find the measure of one interior angle and one exterior angle of each regular polygon. If necessary, round to the nearest degree.

7. triangle

8. octagon

9. decagon

**10.** nonagon

- 11. quadrilateral
- 12. hexagon
- 13. The sum of the measures of three interior angles of a quadrilateral is 245. What is the measure of the fourth interior angle?
- 14. The sum of the measures of six exterior angles of a heptagon is 310. What is the measure of the seventh exterior angle?
- 15. The sum of the measures of seven interior angles of an octagon is 1000. What is the measure of the eighth interior angle?
- 16. The sum of the measures of nine exterior angles of a decagon is 325. What is the measure of the tenth exterior angle?