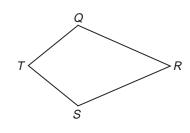

## Diagonals and Angle Measure

Find the sum of the measures of the interior angles in each figure.

2.

3.

4.

**5**.

6.

Find the measure of one interior angle and one exterior angle of each regular polygon. If necessary, round to the nearest degree.