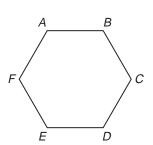

## Diagonals and Angle Measure

Find the sum of the measures of the interior angles in each figure.

2.

3.

4.

**5**.

6.

Find the measure of one interior angle and one exterior angle of each regular polygon. If necessary, round to the nearest degree.